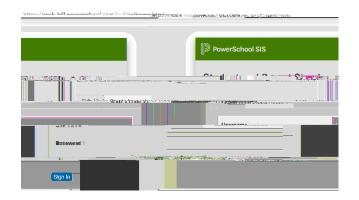

## Parent Portal Instructions

1: Visit https://rock-hill.powerschool.com

If you previously have had a Parent Portal Account for your student(s), you can enter your username and password.

2: If you have never had a Parent Portal account, please click on Create Account