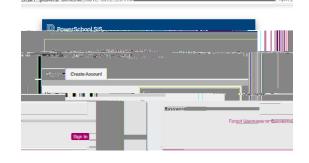

## Parent Portal Instructions

1: Visit https://rock-hill.powerschool.com

If you previously have had a Parent Portal Account for your student(s), you can enter your username and password.

2: If you have never had a Parent Portal account, please click on Create Account