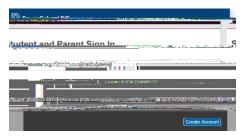

## Parent Portal Instructions

1: Visit https://rock-hill.powerschool.com

If you previously have had a Parent Portal Account for your student(s), you can enter your username and password.

2: If you have never had a Parent Portal account, please click on Create Account