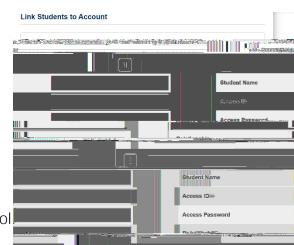

3: Create your Parent Account

Be sure to provide all information,

if you have previously created an account with the same email address it will not allow you to create a new one.

4: Link your student(s) to your account.
You will need the following information,
their 5 digit access code (their lunch number)
and their access password (their birthday).
i.e. Jan 5, 2003 = 1052003 (or 152003)
Oct 17 2003 = 10172003

This is the same information used for the online registration tool You can link multiple students in this step

When entering the password (birthday), sometimes the 5<sup>th</sup> is entered as 05 and sometimes as 5. You may have to try both.